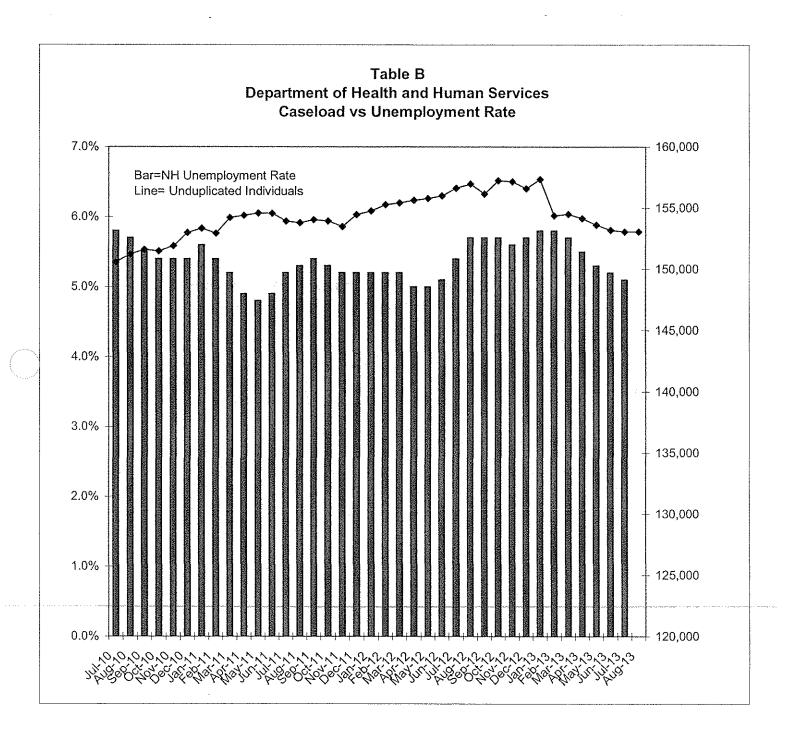

|   |

SJM









NH, DHHS 4-Filled Positions



NH, DHHS 5-Children Services

|          | А                                      | В               | С                                     | D               | E                      | F                                       | G              | Н                 |
|----------|----------------------------------------|-----------------|---------------------------------------|-----------------|------------------------|-----------------------------------------|----------------|-------------------|
| 1        |                                        |                 |                                       | Table E         |                        | ······································  |                |                   |
| 2        |