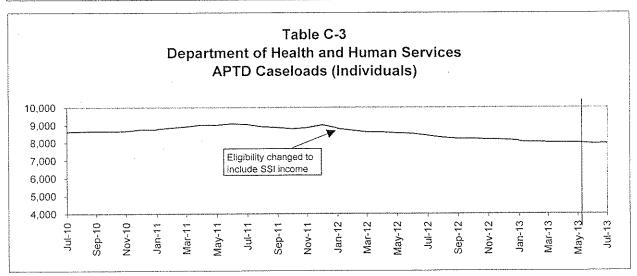

|                      |                   |              |          |  |  |  |  |  |











|          | A                                          | В                                       | С                                       | D