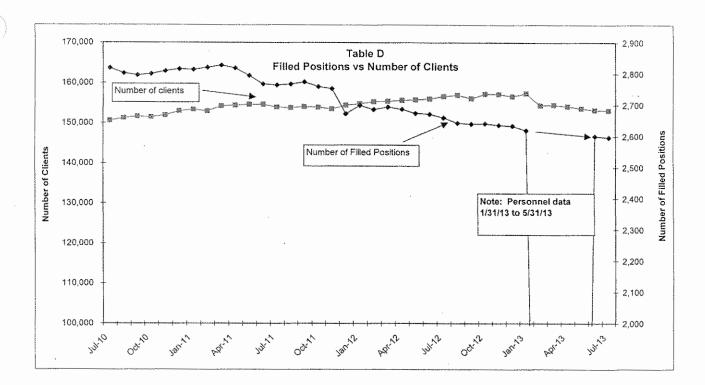

|                      |                   |              |          |  |  |  |  |  |











|          | A                                          | В                                       | С                                       | D