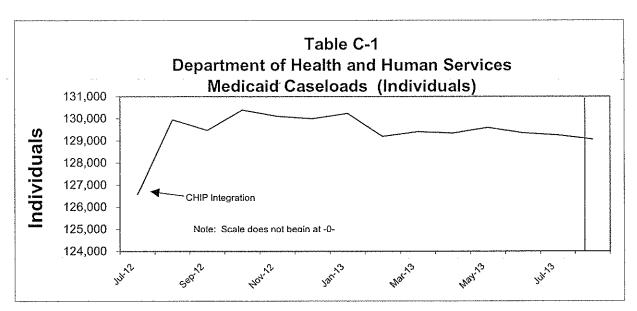

Joint Legislative Facilities Committee Legislative Branch Detail of Balance of Funds Available Fiscal Year 2014 As of 09/30/13

FIS 13-213 Department of Health and Human Services – July 2013 Operating Statistics Dashboard report for the fiscal year ending June 30, 2014