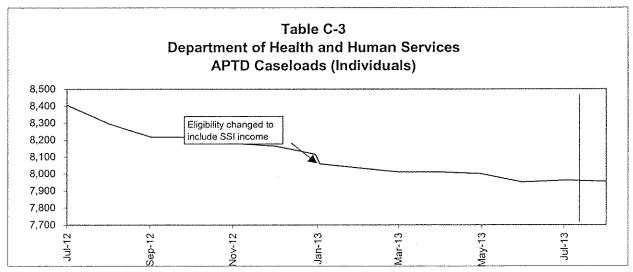

Joint Legislative Facilities Committee Legislative Branch Detail of Balance of Funds Available Fiscal Year 2014 As of 09/30/13

FIS 13-213 Department of Health and Human Services – July 2013 Operating Statistics Dashboard report for the fiscal year ending June 30, 2014