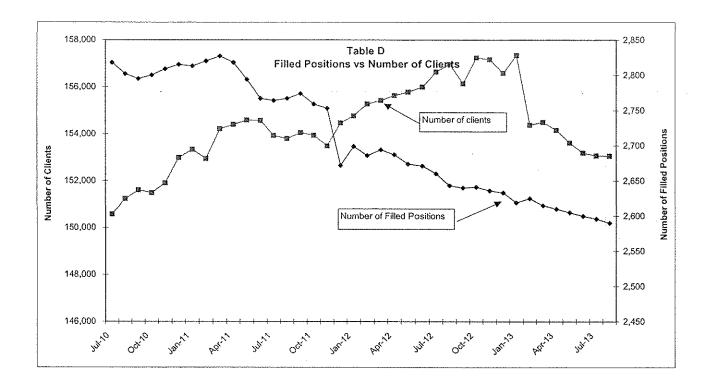

Joint Legislative Facilities Committee Legislative Branch Detail of Balance of Funds Available Fiscal Year 2014 As of 09/30/13

FIS 13-213 Department of Health and Human Services – July 2013 Operating Statistics Dashboard report for the fiscal year ending June 30, 2014